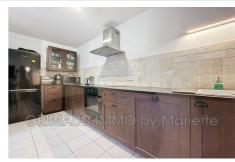

## **Apartment 1055 Grimaud**

Beautiful apartment of 69.08m² with a beautiful terrace, cellar and parking space. Quiet with views of the hills, within walking distance of the village of Grimaud. The apartment is composed of: living room opening onto balcony, an open fitted kitchen, a laundry room/pantry, two beautiful bedrooms with built-in wardrobes, a separate toilet and a bathroom. Beautiful amenities.