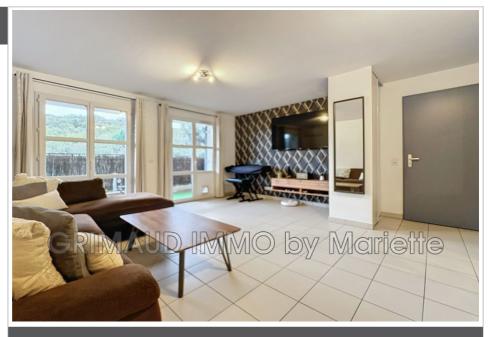

## **Apartment 1055 Grimaud**

Beautiful apartment of 69.08m² with a beautiful terrace, cellar and parking space. Quiet with views of the hills, within walking distance of the village of Grimaud. The apartment is composed of: living room opening onto balcony, an open fitted kitchen, a laundry room/pantry, two beautiful bedrooms with built-in wardrobes, a separate toilet and a bathroom. Beautiful amenities.

## Benefits:

double glazing, calm, armored door, residential, electric shutters, visitor parking

2 bedroom

1 terrace

1 bathroom

1 WC

1 parking

1 cellar