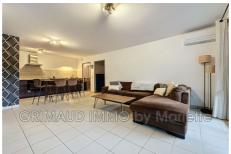

## **Apartment 1055 Grimaud**

Beautiful apartment of 69.08m² with a beautiful terrace, cellar and parking space. Quiet with views of the hills, within walking distance of the village of Grimaud. The apartment is composed of: living room opening onto balcony, an open fitted kitchen, a laundry room/pantry, two beautiful bedrooms with built-in wardrobes, a separate toilet and a bathroom. Beautiful amenities.