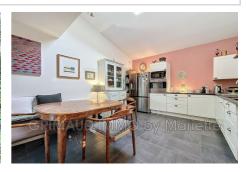

## Village house 1051 Grimaud

Detached house in the village of Grimaud on 1602m² of land with a clear view of the hills and the countryside. The house is divided into two apartments each with its own terrace. Apartment: kitchen, dining room, living room, access to the terrace, toilet and shower room, upstairs a bedroom with fireplace, a shower room. On the ground floor there is an apartment with living room, equipped kitchen, dining room, a bedroom with bathroom.