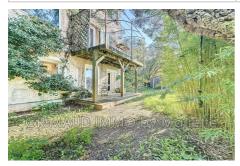

## Village house 1051 Grimaud

Detached house in the village of Grimaud on 1602m² of land with a clear view of the hills and the countryside. The house is divided into two apartments each with its own terrace. Apartment: kitchen, dining room, living room, access to the terrace, toilet and shower room, upstairs a bedroom with fireplace, a shower room. On the ground floor there is an apartment with living room, equipped kitchen, dining room, a bedroom with bathroom.