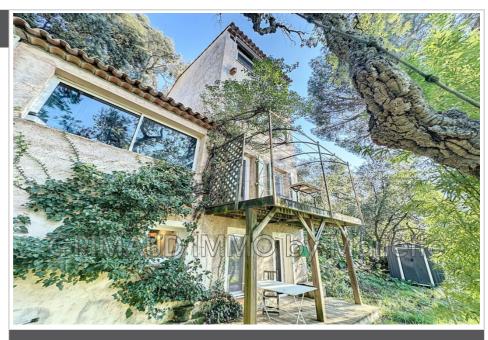

## Village house 1051 Grimaud

Detached house in the village of Grimaud on 1602m² of land with a clear view of the hills and the countryside. The house is divided into two apartments each with its own terrace. Apartment: kitchen, dining room, living room, access to the terrace, toilet and shower room, upstairs a bedroom with fireplace, a shower room. On the ground floor there is an apartment with living room, equipped kitchen, dining room, a bedroom with bathroom.