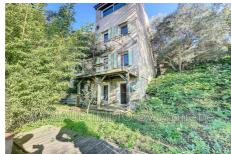

## Village house 1051 Grimaud

Detached house in the village of Grimaud on 1602m² of land with a clear view of the hills and the countryside. The house is divided into two apartments each with its own terrace. Apartment: kitchen, dining room, living room, access to the terrace, toilet and shower room, upstairs a bedroom with fireplace, a shower room. On the ground floor there is an apartment with living room, equipped kitchen, dining room, a bedroom with bathroom.