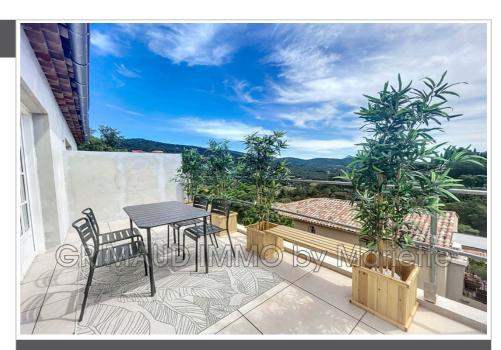

## 351 000 €

**Buying apartment** 

2 rooms

Surface: 45 m²

Year of construction: 2024

Exposure: Est

Indoor condition : new Building condition : new

**Benefits**: double glazing

## **Apartment 1083 Grimaud**

New program located at the foot of the historic center of Grimaud. It benefits from a prime location at the heart of all amenities, in an environment popular both with the local population and with tourists wishing to own a second home. Apartments ranging from T2 to T4 from €358,000. Delivery planned for the third quarter of 2025. Fees and charges :