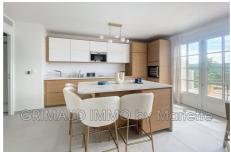

## 351 000 €

**Buying apartment** 

2 rooms

Surface: 45 m²

Year of construction: 2024

Exposure: Est

Indoor condition : new Building condition : new

**Benefits**: double glazing

## **Apartment 1083 Grimaud**

New program located at the foot of the historic center of Grimaud. It benefits from a prime location at the heart of all amenities, in an environment popular both with the local population and with tourists wishing to own a second home. Apartments ranging from T2 to T4 from €358,000. Delivery planned for the third quarter of 2025. Fees and charges :