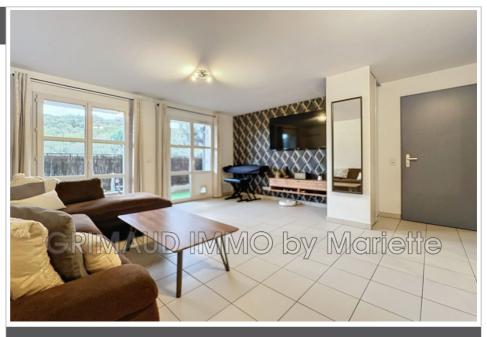

## **Apartment 1055 Grimaud**

Beautiful apartment of 69.08m² with a beautiful terrace, cellar and parking space. Quiet with views of the hills, within walking distance of the village of Grimaud. The apartment is composed of: living room opening onto balcony, an open fitted kitchen, a laundry room/pantry, two beautiful bedrooms with built-in wardrobes, a separate toilet and a bathroom. Beautiful amenities.

## Benefits:

double glazing, calm, armored door, residential, electric shutters, visitor parking

2 bedroom

1 terrace

1 bathroom

1 WC

1 parking

1 cellar