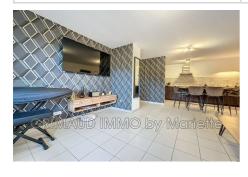

## **Apartment 1055 Grimaud**

Beautiful apartment of 69.08m² with a beautiful terrace, cellar and parking space. Quiet with views of the hills, within walking distance of the village of Grimaud. The apartment is composed of: living room opening onto balcony, an open fitted kitchen, a laundry room/pantry, two beautiful bedrooms with built-in wardrobes, a separate toilet and a bathroom. Beautiful amenities.

## Benefits:

double glazing, calm, armored door, residential, electric shutters, visitor parking

2 bedroom

1 terrace

1 bathroom

1 WC

1 parking

1 cellar