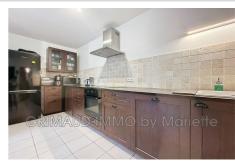

## **Apartment 1055 Grimaud**

Beautiful apartment of 69.08m² with a beautiful terrace, cellar and parking space. Quiet with views of the hills, within walking distance of the village of Grimaud. The apartment is composed of: living room opening onto balcony, an open fitted kitchen, a laundry room/pantry, two beautiful bedrooms with built-in wardrobes, a separate toilet and a bathroom. Beautiful amenities.