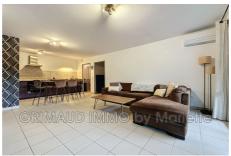

## **Apartment 1055 Grimaud**

Beautiful apartment of 69.08m² with a beautiful terrace, cellar and parking space. Quiet with views of the hills, within walking distance of the village of Grimaud. The apartment is composed of: living room opening onto balcony, an open fitted kitchen, a laundry room/pantry, two beautiful bedrooms with built-in wardrobes, a separate toilet and a bathroom. Beautiful amenities.

## Benefits:

double glazing, calm, armored door, residential, electric shutters, visitor parking

2 bedroom

1 terrace

1 bathroom

1 WC

1 parking

1 cellar