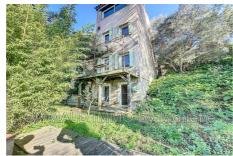

## Village house 1051 Grimaud

Detached house in the village of Grimaud on 1602m² of land with a clear view of the hills and the countryside. The house is divided into two apartments each with its own terrace. Apartment: kitchen, dining room, living room, access to the terrace, toilet and shower room, upstairs a bedroom with fireplace, a shower room. On the ground floor there is an apartment with living room, equipped kitchen, dining room, a bedroom with bathroom.