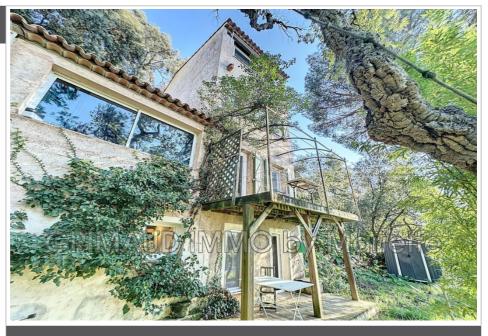

## Village house 1051 Grimaud

Detached house in the village of Grimaud on 1602m² of land with a clear view of the hills and the countryside. The house is divided into two apartments each with its own terrace. Apartment: kitchen, dining room, living room, access to the terrace, toilet and shower room, upstairs a bedroom with fireplace, a shower room. On the ground floor there is an apartment with living room, equipped kitchen, dining room, a bedroom with bathroom.

## 749 000 €

Buying village house

7 rooms

Surface: 139 m²

Surface of the land: 1602 m<sup>2</sup> Year of construction: 1980

Exposure: Sud
View: Campagne
Hot water: Electrique
Indoor condition: good
Outdoor condition: good