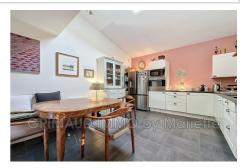

## Village house 1051 Grimaud

Detached house in the village of Grimaud on 1602m² of land with a clear view of the hills and the countryside. The house is divided into two apartments each with its own terrace. Apartment: kitchen, dining room, living room, access to the terrace, toilet and shower room, upstairs a bedroom with fireplace, a shower room. On the ground floor there is an apartment with living room, equipped kitchen, dining room, a bedroom with bathroom.