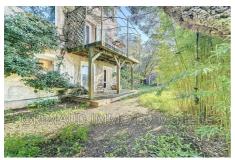

## Village house 1051 Grimaud

Detached house in the village of Grimaud on 1602m² of land with a clear view of the hills and the countryside. The house is divided into two apartments each with its own terrace. Apartment: kitchen, dining room, living room, access to the terrace, toilet and shower room, upstairs a bedroom with fireplace, a shower room. On the ground floor there is an apartment with living room, equipped kitchen, dining room, a bedroom with bathroom.