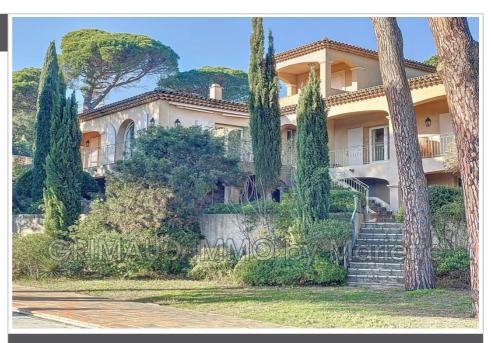

## Price on application

Buying house 9 rooms

Surface: 251 m²

Surface of the land: 2971 m<sup>2</sup> Year of construction: 1920

Exposure: Sud

View: Mer panoramique
Hot water: Electrique
Indoor condition: good
Outdoor condition: good

## House 906 Grimaud

Superb Provençal style property, with a panoramic sea view. It consists of a magnificent living room, three lounges, one of which has a large fireplace, an independent kitchen, two guest bedrooms and a master bedroom. Upstairs, with independent access, are two suites which also have a terrace with panoramic sea views. Its location within walking distance of the beaches and its 6 x 12 infinity pool offer an incredible environment to stay there during the summer period as well as all year round.