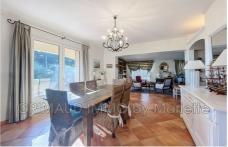

## House 906 Grimaud

Superb Provençal style property, with a panoramic sea view. It consists of a magnificent living room, three lounges, one of which has a large fireplace, an independent kitchen, two guest bedrooms and a master bedroom. Upstairs, with independent access, are two suites which also have a terrace with panoramic sea views. Its location within walking distance of the beaches and its 6 x 12 infinity pool offer an incredible environment to stay there during the summer period as well as all year round.