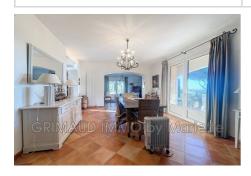

## House 906 Grimaud

Superb Provençal style property, with a panoramic sea view. It consists of a magnificent living room, three lounges, one of which has a large fireplace, an independent kitchen, two guest bedrooms and a master bedroom. Upstairs, with independent access, are two suites which also have a terrace with panoramic sea views. Its location within walking distance of the beaches and its 6 x 12 infinity pool offer an incredible environment to stay there during the summer period as well as all year round.